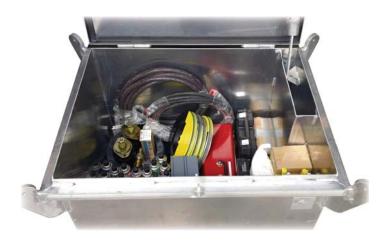

All Diamond Wire Saw services include spare parts kit and control cart. Hose reels and hydraulic power supplies are also available.

Spare Parts Kit

**Control Cart** 