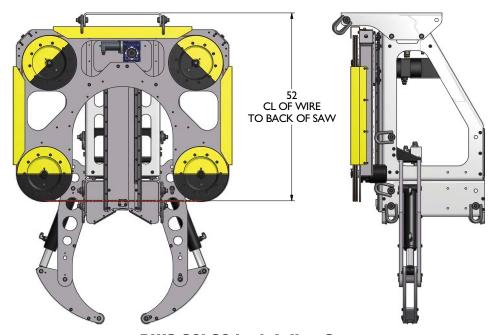

DWS-102i 102 inch Inline Saw

MACTECH OFFSHORE PORTABLE MACHINING SOLUTIONS

| Model                             | DWS-16co<br>Cut-off Saw | DWS-26i<br>Inline Frame | DWS-30i<br>Inline Frame | DWS-40a<br>Articulating<br>Frame | DWS-60i<br>Inline Frame | DWS-102i<br>Inline Frame |
|-----------------------------------|-------------------------|-------------------------|-------------------------|----------------------------------|-------------------------|--------------------------|
| Clamp Capacity<br>Diameter        | 4-1/2 to 16 inches      | 8 to 26 inches          | 16 to 30 inches         | 22 to 40 inches                  | 26 to 60 inches         | 48 to 102 inches         |
| Operating Dimensions (LxWxH)      | 43 x 24 x 10 inches     | 86 x 61 x 40 inches     | 86 x 65 x 40 inches     | 86 x 107 x 55 inches             | 165 x 98 x 55 inches    | 165 x 138 x 69 inches    |
| Shipping<br>Dimensions<br>(LxWxH) | 60 x 48 x 36 inches     | 86 x 61 x 43 inches     | 86 x 65 x 43 inches     | 86 x 107 x 60 inches             | 145 x 98 x 33 inches    | 165 x 60 x 73 inches     |
| Operating<br>Weight               | 210 lbs                 | 1025 lbs                | 1050 lbs                | 2400 lbs                         | 2575 lbs                | 2375 lbs                 |
| Shipping<br>Weight                | 650 lbs                 | 1325 lbs                | 1350 lbs                | 2550 lbs                         | 2575 lbs                | 2450 lbs                 |