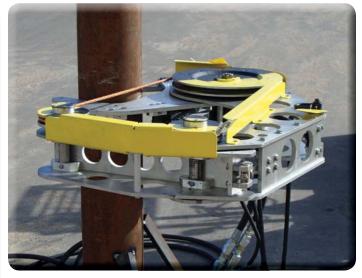

MACTECH OFFSHORE PORTABLE MACHINING SOLUTIONS

DWS-16co 16 inch Cut-off Saw

DWS-26i 26 inch Inline Saw

DWS-30i 30 inch Inline Saw

MACTECH OFFSHORE PORTABLE MACHINING SOLUTIONS

**DWS-40a 40 inch Articulating Saw** 