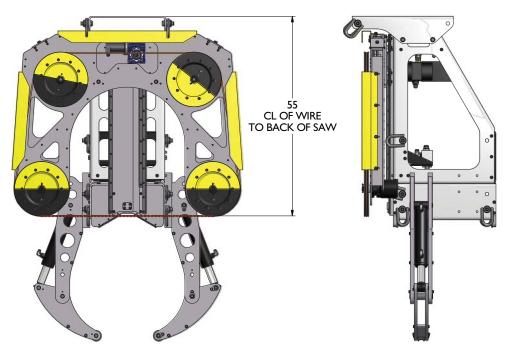

MACTECH OFFSHORE PORTABLE MACHINING SOLUTIONS

DWS-16co 16 inch Cut-off Saw

DWS-26i 26 inch Inline Saw

DWS-30i 30 inch Inline Saw

MACTECH OFFSHORE PORTABLE MACHINING SOLUTIONS

**DWS-40a 40 inch Articulating Saw** 

DWS-102i 102 inch Inline Saw

MACTECH OFFSHORE PORTABLE MACHINING SOLUTIONS

| Model                             | DWS-16co<br>Cut-off Saw | DWS-26i<br>Inline Frame | DWS-30i<br>Inline Frame | DWS-40a<br>Articulating<br>Frame | DWS-60i<br>Inline Frame | DWS-102i<br>Inline Frame |
|-----------------------------------|-------------------------|-------------------------|-------------------------|----------------------------------|-------------------------|--------------------------|
| Clamp Capacity<br>Diameter        | 4-1/2 to 16 inches      | 8 to 26 inches          | 16 to 30 inches         | 22 to 40 inches                  | 26 to 60 inches         | 48 to 102 inches         |
| Operating Dimensions (LxWxH)      | 43 x 24 x 10 inches     | 86 x 61 x 40 inches     | 86 x 65 x 40 inches     | 86 x 107 x 55 inches             | 165 x 98 x 55 inches    | 165 x 138 x 69 inches    |
| Shipping<br>Dimensions<br>(LxWxH) | 60 x 48 x 36 inches     | 86 x 61 x 43 inches     | 86 x 65 x 43 inches     | 86 x 107 x 60 inches             | 145 x 98 x 33 inches    | 165 x 60 x 73 inches     |
| Operating<br>Weight               | 210 lbs                 | 1025 lbs                | 1050 lbs                | 2400 lbs                         | 2575 lbs                | 2375 lbs                 |
| Shipping<br>Weight                | 650 lbs                 | 1325 lbs                | 1350 lbs                | 2550 lbs                         | 2575 lbs                | 2450 lbs                 |