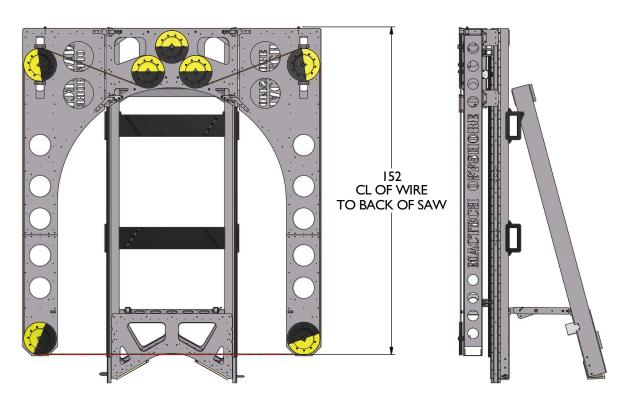

DWS-102i 102 inch Inline Saw

MACTECH OFFSHORE PORTABLE MACHINING SOLUTIONS

| Model                             | DWS-16co<br>Cut-off Saw | DWS-26i<br>Inline Frame | DWS-30i<br>Inline Frame | DWS-40a<br>Articulating<br>Frame | DWS-60i<br>Inline Frame | DWS-102i<br>Inline Frame |
|-----------------------------------|-------------------------|-------------------------|-------------------------|----------------------------------|-------------------------|--------------------------|
| Clamp Capacity<br>Diameter        | 4-1/2 to 16 inches      | 8 to 26 inches          | 16 to 30 inches         | 22 to 40 inches                  | 26 to 60 inches         | 48 to 102 inches         |
| Operating Dimensions (LxWxH)      | 43 x 24 x 10 inches     | 86 x 61 x 40 inches     | 86 x 65 x 40 inches     | 86 x 107 x 55 inches             | 165 x 98 x 55 inches    | 165 x 138 x 69 inches    |
| Shipping<br>Dimensions<br>(LxWxH) | 60 x 48 x 36 inches     | 86 x 61 x 43 inches     | 86 x 65 x 43 inches     | 86 x 107 x 60 inches             | 145 x 98 x 33 inches    | 165 x 60 x 73 inches     |
| Operating<br>Weight               | 210 lbs                 | 1025 lbs                | 1050 lbs                | 2400 lbs                         | 2575 lbs                | 2375 lbs                 |
| Shipping<br>Weight                | 650 lbs                 | 1325 lbs                | 1350 lbs                | 2550 lbs                         | 2575 lbs                | 2450 lbs                 |