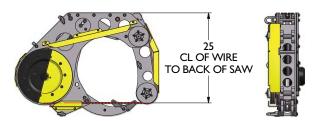

MACTECH OFFSHORE PORTABLE MACHINING SOLUTIONS

DWS-16co 16 inch Cut-off Saw

DWS-26i 26 inch Inline Saw

DWS-30i 30 inch Inline Saw

MACTECH OFFSHORE PORTABLE MACHINING SOLUTIONS

**DWS-40a 40 inch Articulating Saw** 