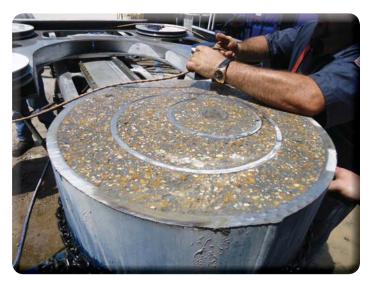

Multi-String Cut made with Mactech's DWS-26i Diamond Wire Saw

DWS-16co Cut-off Saw

Mactech offers a range of Diamond Wire Saws for subsea and topside cutting of a variety of materials and projects. Ideal for cutting multi-string applications or heavy wall legs and cross members. Typical uses include offshore decommissioning, and subsea or topside maintenance. The compact and robust design creates an ideal cutting environment, reducing setup, installation, and removal time – saving you time and money.