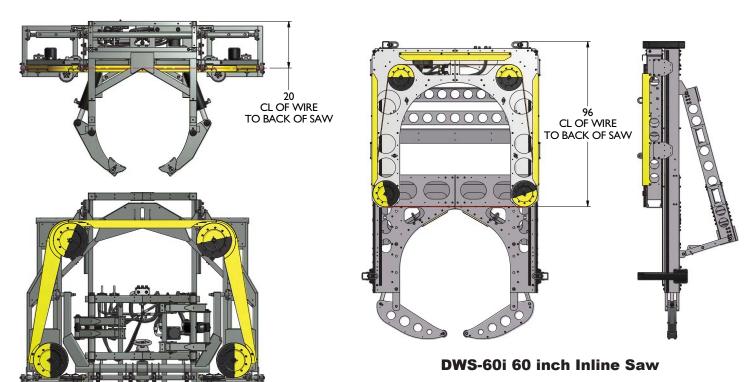

MACTECH OFFSHORE PORTABLE MACHINING SOLUTIONS

DWS-16co 16 inch Cut-off Saw

DWS-26i 26 inch Inline Saw

DWS-30i 30 inch Inline Saw

MACTECH OFFSHORE PORTABLE MACHINING SOLUTIONS

**DWS-40a 40 inch Articulating Saw** 

DWS-102i 102 inch Inline Saw

MACTECH OFFSHORE PORTABLE MACHINING SOLUTIONS

| Model                             | DWS-16co<br>Cut-off Saw | DWS-26i<br>Inline Frame | DWS-30i<br>Inline Frame | DWS-40a<br>Articulating<br>Frame | DWS-60i<br>Inline Frame | DWS-102i<br>Inline Frame |
|-----------------------------------|-------------------------|-------------------------|-------------------------|----------------------------------|-------------------------|--------------------------|
| Clamp Capacity<br>Diameter        | 4-1/2 to 16 inches      | 8 to 26 inches          | 16 to 30 inches         | 22 to 40 inches                  | 26 to 60 inches         | 48 to 102 inches         |
| Operating Dimensions (LxWxH)      | 43 x 24 x 10 inches     | 86 x 61 x 40 inches     | 86 x 65 x 40 inches     | 86 x 107 x 55 inches             | 165 x 98 x 55 inches    | 165 x 138 x 69 inches    |
| Shipping<br>Dimensions<br>(LxWxH) | 60 x 48 x 36 inches     | 86 x 61 x 43 inches     | 86 x 65 x 43 inches     | 86 x 107 x 60 inches             | 145 x 98 x 33 inches    | 165 x 60 x 73 inches     |
| Operating<br>Weight               | 210 lbs                 | 1025 lbs                | 1050 lbs                | 2400 lbs                         | 2575 lbs                | 2375 lbs                 |
| Shipping<br>Weight                | 650 lbs                 | 1325 lbs                | 1350 lbs                | 2550 lbs                         | 2575 lbs                | 2450 lbs                 |